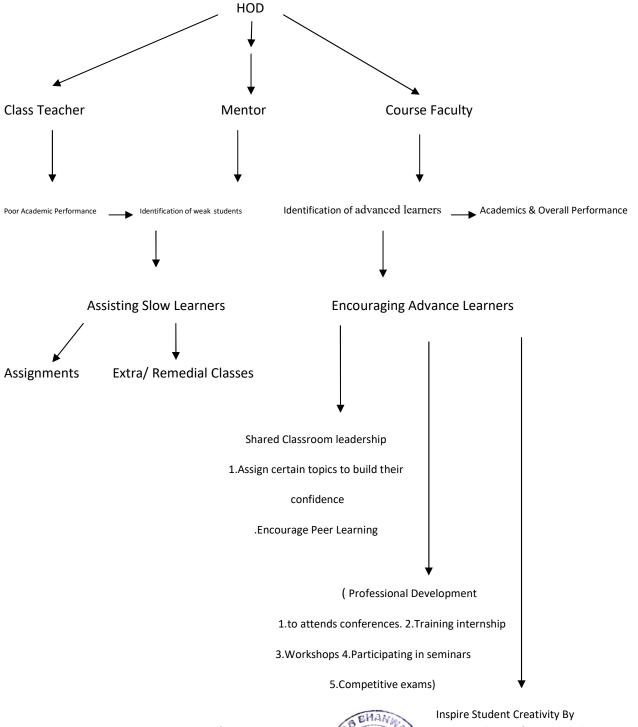

The Mechanism of Rai Saheb Bhanwar Singh College to assesses the learning levels of the students and organizes special Programmes for advanced learners and slow learners.

Om Rough

Inspire Student Creativity By
1.Inter collegiate fest 2.State &
National events 3. Compete in State&
National Events

### Following activities are done by teachers for students:

### **Slow learners:**

- 1. Individual counselling.
- 2. Remedial Coaching
- 3. Extra notes.
- 4. Group discussion session.
- 5. Internal examination process.
- 6. Encouragement in NSS, Sports, and academic activities.
- 7. Extra library books.

### **Advance learners:**

- 1. Advance notes
- 2. Seminar sessions
- 3. Participative learning sessions i.e., Self-Discipline Day & Teachers Day
- 4. Experimental learning sessions i.e., Industrial Tour
- 5. Projects
- 6. Assessments
- 7. Group discussion sessions
- 8. Internet facility.
- 9. Advance questions papers. In order to enhance their confidence level, the department conducts different activities such as NSS, Cultural, and Sports to develop their overall personality