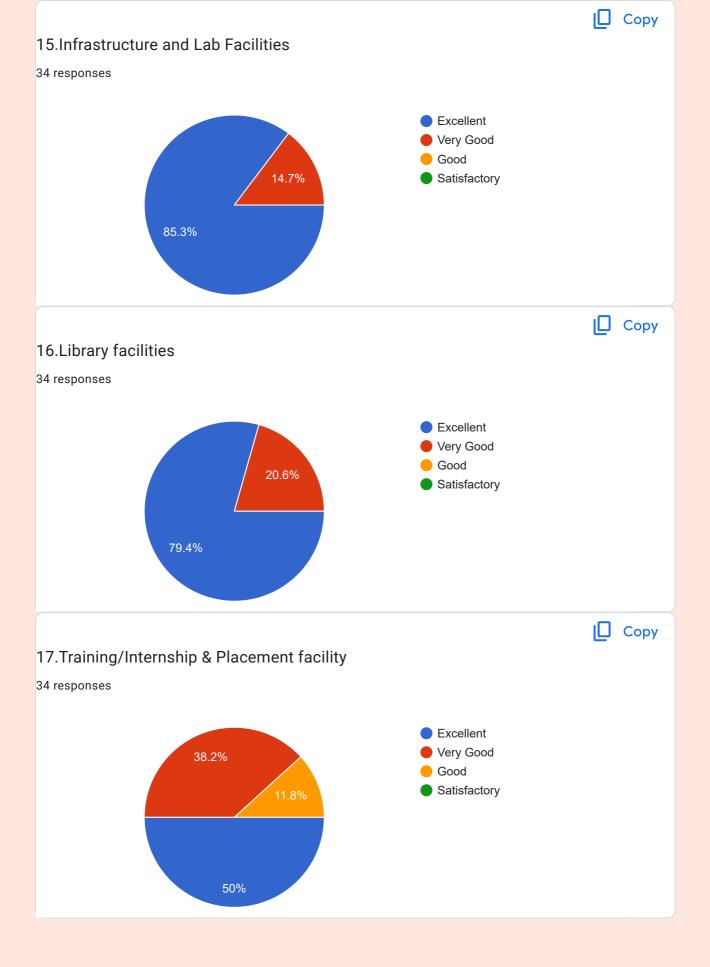

| 15. |                                                |
|-----|------------------------------------------------|
|     | 14. Transport and other human resource support |
|     | Mark only one oval.                            |
|     | Excellent                                      |
|     | Very Good                                      |
|     | Good                                           |
|     | Satisfactory                                   |
|     |                                                |
| 16. |                                                |
| 10. | 15.Infrastructure and Lab Facilities           |
|     | Mark only one oval.                            |
|     | Excellent                                      |
|     | Very Good                                      |
|     | Good                                           |
|     | Satisfactory                                   |
|     |                                                |
|     |                                                |
| 17. | 16.Library facilities                          |
|     | Mark only one oval.                            |
|     |                                                |
|     | Excellent                                      |
|     | Very Good                                      |
|     | Good                                           |
|     | Satisfactory                                   |
|     |                                                |

|     | 17. Training/Internship & Placement facility |
|-----|----------------------------------------------|
|     | Mark only one oval.                          |
|     | Excellent                                    |
|     | Very Good                                    |
|     | Good                                         |
|     | Satisfactory                                 |
|     |                                              |
| 10  |                                              |
| 19. | 18.Sports activities                         |
|     | Mark only one oval.                          |
|     | Excellent                                    |
|     | Very Good                                    |
|     | Good                                         |
|     | Satisfactory                                 |
|     |                                              |
| 00  |                                              |
| 20. | 19.Extracurricular activities                |
|     | Mark only one oval.                          |
|     | Excellent                                    |
|     | Very Good                                    |
|     | Good                                         |
|     | Satisfactory                                 |
|     |                                              |
| 21. | 20.Cultural Activities                       |
| 21. |                                              |
|     | Mark only one oval.                          |
|     | Excellent                                    |
|     | Very Good                                    |
|     | Good                                         |
|     | Satisfactory                                 |