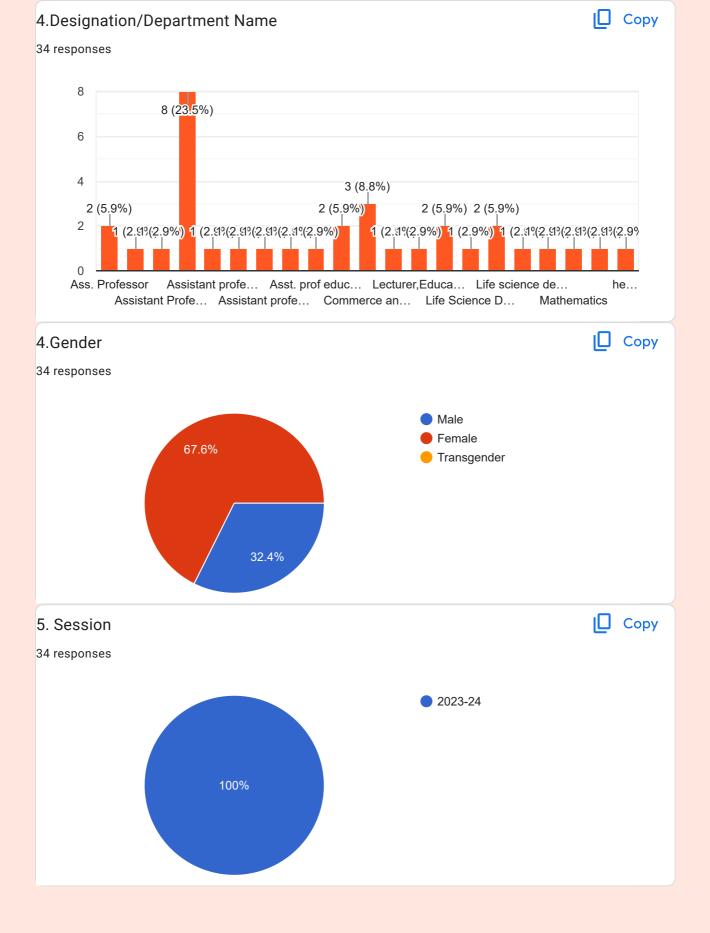

#### 1. General Information

| Category                | Count      |
|-------------------------|------------|
| Male Respondents        | 10 (31.3%) |
| Female Respondents      | 22 (68.8%) |
| Transgender Respondents | 0          |