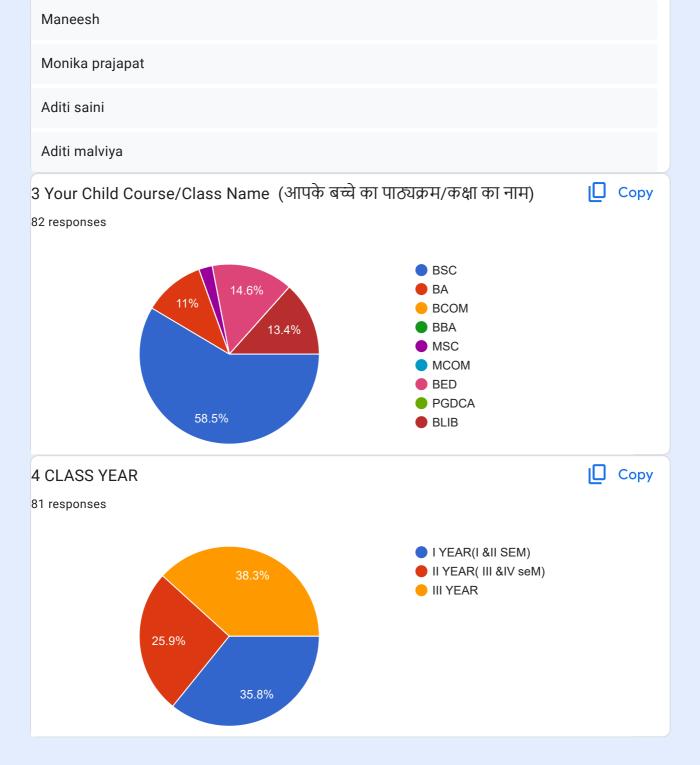

| ı.Father Name ( नाम) |
|----------------------|
| Short answer text    |
|                      |
|                      |
| 2 Student Name( नाम) |
| Short answer text    |

3 Your Child Course/Class Name (आपके बच्चे का पाठ्यक्रम/कक्षा का नाम)

- 1. BSC
- 2. BA
- 3. BCOM
- 4. BBA
- 5. MSC
- 6. MCOM