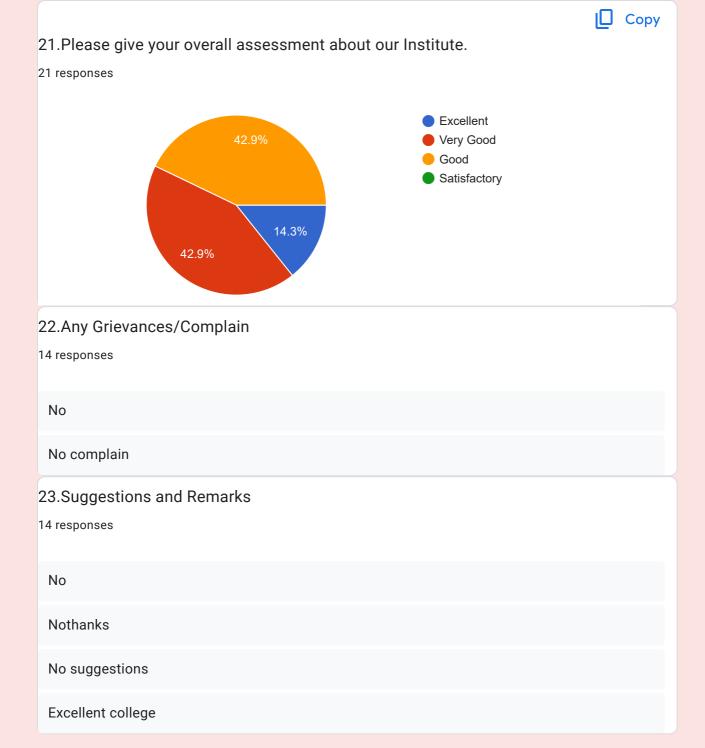

#### 17. Overall Assessment

| Rating       | Count | Percentage |
|--------------|-------|------------|
| Excellent    | 23    | 71.9%      |
| Very Good    | 9     | 28.1%      |
| Good         | 0     | 0%         |
| Satisfactory | 0     | 0%         |

18.

| 22. |                                                             |
|-----|-------------------------------------------------------------|
|     | 21.Please give your overall assessment about our Institute. |
|     | Mark only one oval.                                         |
|     | Excellent                                                   |
|     | Very Good                                                   |
|     | Good                                                        |
|     | Satisfactory                                                |
|     |                                                             |
|     |                                                             |
| 23. | 22.Any Grievances/Complain                                  |
|     |                                                             |
|     |                                                             |
|     |                                                             |
|     |                                                             |
|     |                                                             |
| 0.4 |                                                             |
| 24. | 23.Suggestions and Remarks                                  |
|     |                                                             |
|     |                                                             |
|     |                                                             |
|     |                                                             |
|     |                                                             |
|     |                                                             |