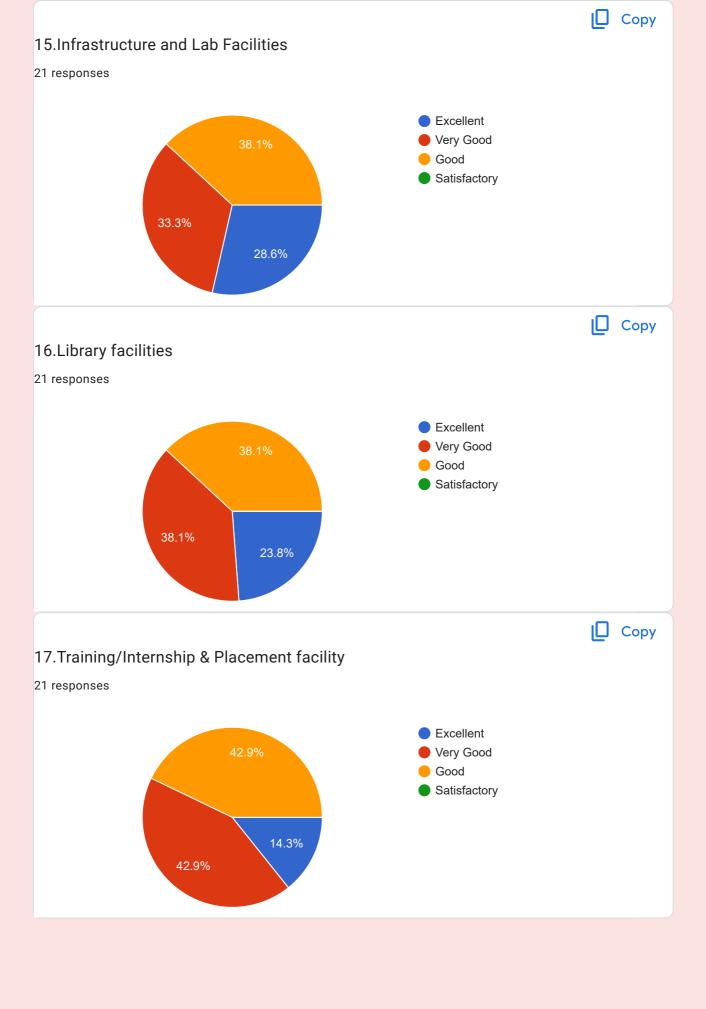

| 15. |                                                |
|-----|------------------------------------------------|
|     | 14. Transport and other human resource support |
|     | Mark only one oval.                            |
|     | Excellent                                      |
|     | Very Good                                      |
|     | Good                                           |
|     | Satisfactory                                   |
|     |                                                |
| 16. |                                                |
| 10. | 15.Infrastructure and Lab Facilities           |
|     | Mark only one oval.                            |
|     | Excellent                                      |
|     | Very Good                                      |
|     | Good                                           |
|     | Satisfactory                                   |
|     |                                                |
|     |                                                |
| 17. | 16.Library facilities                          |
|     | Mark only one oval.                            |
|     |                                                |
|     | Excellent                                      |
|     | Very Good                                      |
|     | Good                                           |
|     | Satisfactory                                   |
|     |                                                |

|     | 17. Training/Internship & Placement facility |
|-----|----------------------------------------------|
|     | Mark only one oval.                          |
|     | Excellent                                    |
|     | Very Good                                    |
|     | Good                                         |
|     | Satisfactory                                 |
|     |                                              |
| 10  |                                              |
| 19. | 18.Sports activities                         |
|     | Mark only one oval.                          |
|     | Excellent                                    |
|     | Very Good                                    |
|     | Good                                         |
|     | Satisfactory                                 |
|     |                                              |
| 00  |                                              |
| 20. | 19.Extracurricular activities                |
|     | Mark only one oval.                          |
|     | Excellent                                    |
|     | Very Good                                    |
|     | Good                                         |
|     | Satisfactory                                 |
|     |                                              |
| 21. | 20.Cultural Activities                       |
| 21. |                                              |
|     | Mark only one oval.                          |
|     | Excellent                                    |
|     | Very Good                                    |
|     | Good                                         |
|     | Satisfactory                                 |