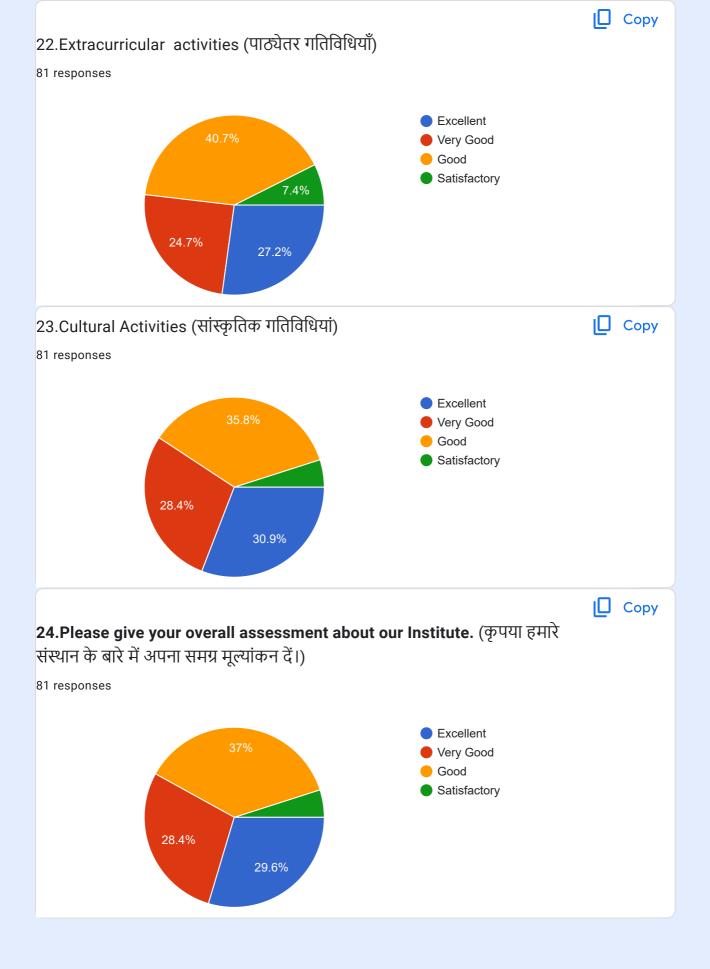

|     | 17. Training/Internship & Placement facility |
|-----|----------------------------------------------|
|     | Mark only one oval.                          |
|     | Excellent                                    |
|     | Very Good                                    |
|     | Good                                         |
|     | Satisfactory                                 |
|     |                                              |
| 10  |                                              |
| 19. | 18.Sports activities                         |
|     | Mark only one oval.                          |
|     | Excellent                                    |
|     | Very Good                                    |
|     | Good                                         |
|     | Satisfactory                                 |
|     |                                              |
| 00  |                                              |
| 20. | 19.Extracurricular activities                |
|     | Mark only one oval.                          |
|     | Excellent                                    |
|     | Very Good                                    |
|     | Good                                         |
|     | Satisfactory                                 |
|     |                                              |
| 21. | 20.Cultural Activities                       |
| 21. |                                              |
|     | Mark only one oval.                          |
|     | Excellent                                    |
|     | Very Good                                    |
|     | Good                                         |
|     | Satisfactory                                 |

18.

| 22. |                                                             |
|-----|-------------------------------------------------------------|
|     | 21.Please give your overall assessment about our Institute. |
|     | Mark only one oval.                                         |
|     | Excellent                                                   |
|     | Very Good                                                   |
|     | Good                                                        |
|     | Satisfactory                                                |
|     |                                                             |
|     |                                                             |
| 23. | 22.Any Grievances/Complain                                  |
|     |                                                             |
|     |                                                             |
|     |                                                             |
|     |                                                             |
|     |                                                             |
| 0.4 |                                                             |
| 24. | 23.Suggestions and Remarks                                  |
|     |                                                             |
|     |                                                             |
|     |                                                             |
|     |                                                             |
|     |                                                             |
|     |                                                             |