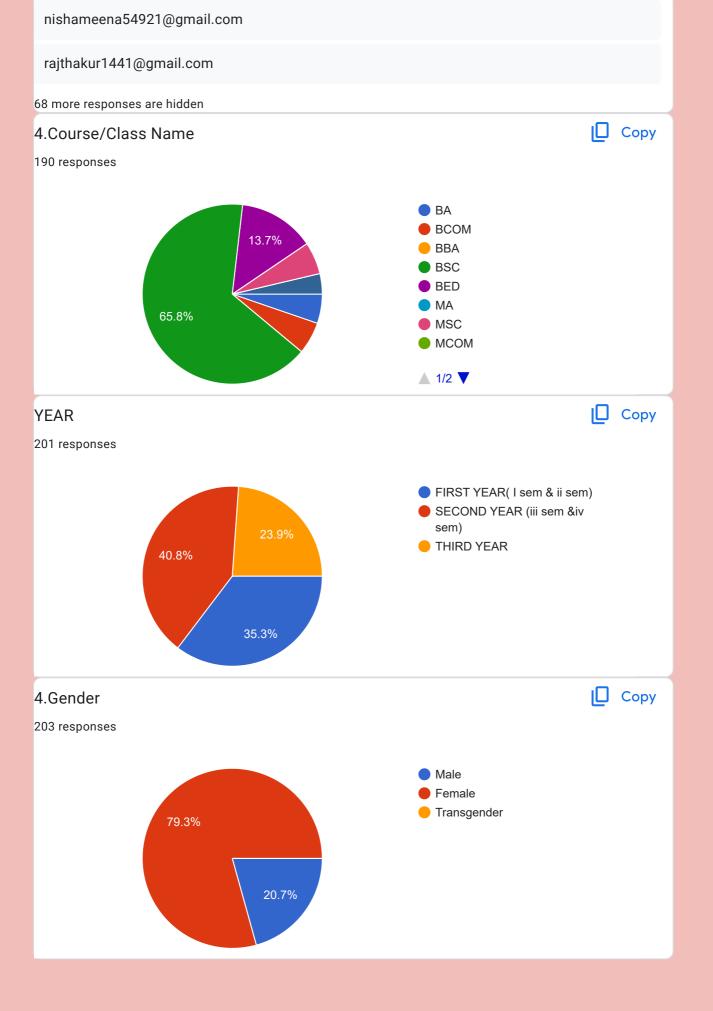

## Alumni Feedback form year 2023-24

22 responses

Publish analytics

| 7987927582 8815413163 7489181393 9617599494 9340035383 8966937705 8103615144 9301802095 9981773550 9399697991 9630084910 7440353010 9179787354 9174718944 6264490654 7049006035 9302934399 9302866495 9009455628 9977029889 7024702005 | 2.Contact Number 22 responses |
|----------------------------------------------------------------------------------------------------------------------------------------------------------------------------------------------------------------------------------------|-------------------------------|
| 7489181393 9617599494 9340035383 8966937705 8103615144 9301802095 9981773550 9399697991 9630084910 7440353010 9179787354 9174718944 6264490654 7804999564 7049006035 9302934399 9302866495 9009455628                                  | 7987927582                    |
| 9617599494 9340035383 8966937705 8103615144 9301802095 9981773550 9399697991 9630084910 7440353010 9179787354 9174718944 6264490654 7804999564 7049006035 9302934399 9302866495 9009455628 9977029889                                  | 8815413163                    |
| 9340035383 8966937705 8103615144 9301802095 9981773550 9399697991 9630084910 7440353010 9179787354 9174718944 6264490654 7804999564 7049006035 9302934399 9302866495 9009455628                                                        | 7489181393                    |
| 8966937705 8103615144 9301802095 9981773550 9399697991 9630084910 7440353010 9179787354 9174718944 6264490654 7804999564 7049006035 9302934399 9302866495 9009455628                                                                   | 9617599494                    |
| 8103615144  9301802095  9981773550  9399697991  9630084910  7440353010  9179787354  9174718944  6264490654  7804999564  7049006035  9302934399  9302866495  9009455628  9977029889                                                     | 9340035383                    |
| 9301802095  9981773550  9399697991  9630084910  7440353010  9179787354  9174718944  6264490654  7804999564  7049006035  9302934399  9302866495  9009455628  9977029889                                                                 | 8966937705                    |
| 9981773550 9399697991 9630084910 7440353010 9179787354 9174718944 6264490654 7804999564 7049006035 9302934399 9302866495 9009455628                                                                                                    | 8103615144                    |
| 9399697991 9630084910 7440353010 9179787354 9174718944 6264490654 7804999564 7049006035 9302934399 9302866495 9009455628                                                                                                               | 9301802095                    |
| 9630084910 7440353010 9179787354 9174718944 6264490654 7804999564 7049006035 9302934399 9302866495 9009455628                                                                                                                          | 9981773550                    |
| 7440353010 9179787354 9174718944 6264490654 7804999564 7049006035 9302934399 9302866495 9009455628 9977029889                                                                                                                          | 9399697991                    |
| 9179787354  9174718944  6264490654  7804999564  7049006035  9302934399  9302866495  9009455628  9977029889                                                                                                                             | 9630084910                    |
| 9174718944 6264490654 7804999564 7049006035 9302934399 9302866495 9009455628 9977029889                                                                                                                                                | 7440353010                    |
| 6264490654  7804999564  7049006035  9302934399  9302866495  9009455628  9977029889                                                                                                                                                     | 9179787354                    |
| 7804999564 7049006035 9302934399 9302866495 9009455628 9977029889                                                                                                                                                                      | 9174718944                    |
| 7049006035<br>9302934399<br>9302866495<br>9009455628<br>9977029889                                                                                                                                                                     | 6264490654                    |
| 9302934399 9302866495 9009455628 9977029889                                                                                                                                                                                            | 7804999564                    |
| 9302866495<br>9009455628<br>9977029889                                                                                                                                                                                                 | 7049006035                    |
| 9009455628<br>9977029889                                                                                                                                                                                                               | 9302934399                    |
| 9977029889                                                                                                                                                                                                                             | 9302866495                    |
|                                                                                                                                                                                                                                        | 9009455628                    |
| 7024702005                                                                                                                                                                                                                             | 9977029889                    |
|                                                                                                                                                                                                                                        | 7024702005                    |