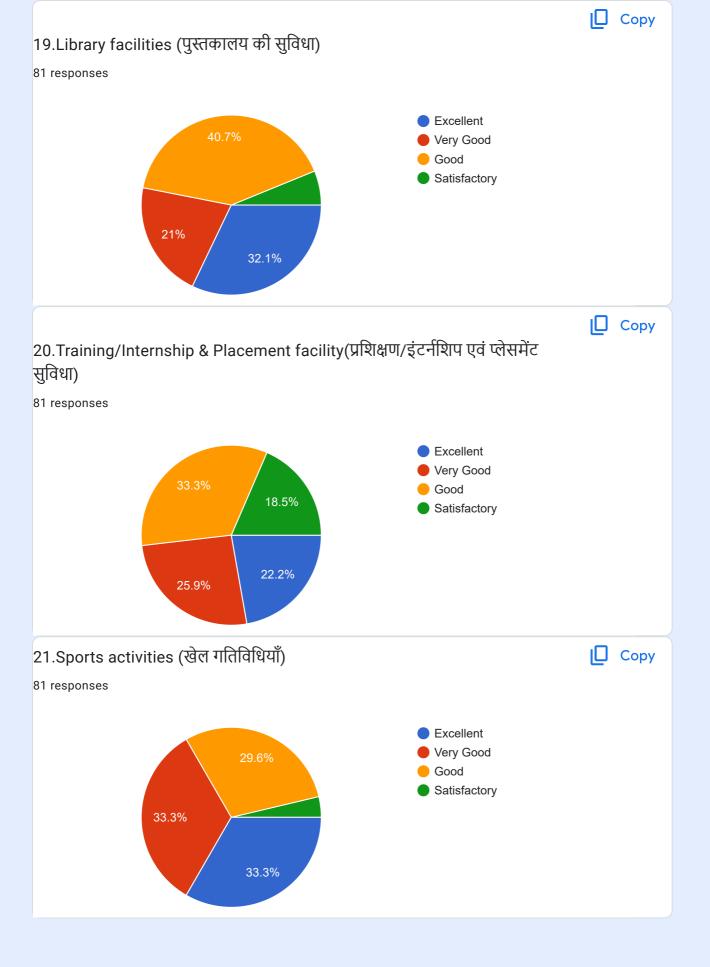

| 15. |                                                |
|-----|------------------------------------------------|
|     | 14. Transport and other human resource support |
|     | Mark only one oval.                            |
|     | Excellent                                      |
|     | Very Good                                      |
|     | Good                                           |
|     | Satisfactory                                   |
|     |                                                |
| 16. |                                                |
| 10. | 15.Infrastructure and Lab Facilities           |
|     | Mark only one oval.                            |
|     | Excellent                                      |
|     | Very Good                                      |
|     | Good                                           |
|     | Satisfactory                                   |
|     |                                                |
|     |                                                |
| 17. | 16.Library facilities                          |
|     | Mark only one oval.                            |
|     |                                                |
|     | Excellent                                      |
|     | Very Good                                      |
|     | Good                                           |
|     | Satisfactory                                   |
|     |                                                |

|     | 17. Training/Internship & Placement facility |
|-----|----------------------------------------------|
|     | Mark only one oval.                          |
|     | Excellent                                    |
|     | Very Good                                    |
|     | Good                                         |
|     | Satisfactory                                 |
|     |                                              |
| 10  |                                              |
| 19. | 18.Sports activities                         |
|     | Mark only one oval.                          |
|     | Excellent                                    |
|     | Very Good                                    |
|     | Good                                         |
|     | Satisfactory                                 |
|     |                                              |
| 00  |                                              |
| 20. | 19.Extracurricular activities                |
|     | Mark only one oval.                          |
|     | Excellent                                    |
|     | Very Good                                    |
|     | Good                                         |
|     | Satisfactory                                 |
|     |                                              |
| 21. | 20.Cultural Activities                       |
| 21. |                                              |
|     | Mark only one oval.                          |
|     | Excellent                                    |
|     | Very Good                                    |
|     | Good                                         |
|     | Satisfactory                                 |