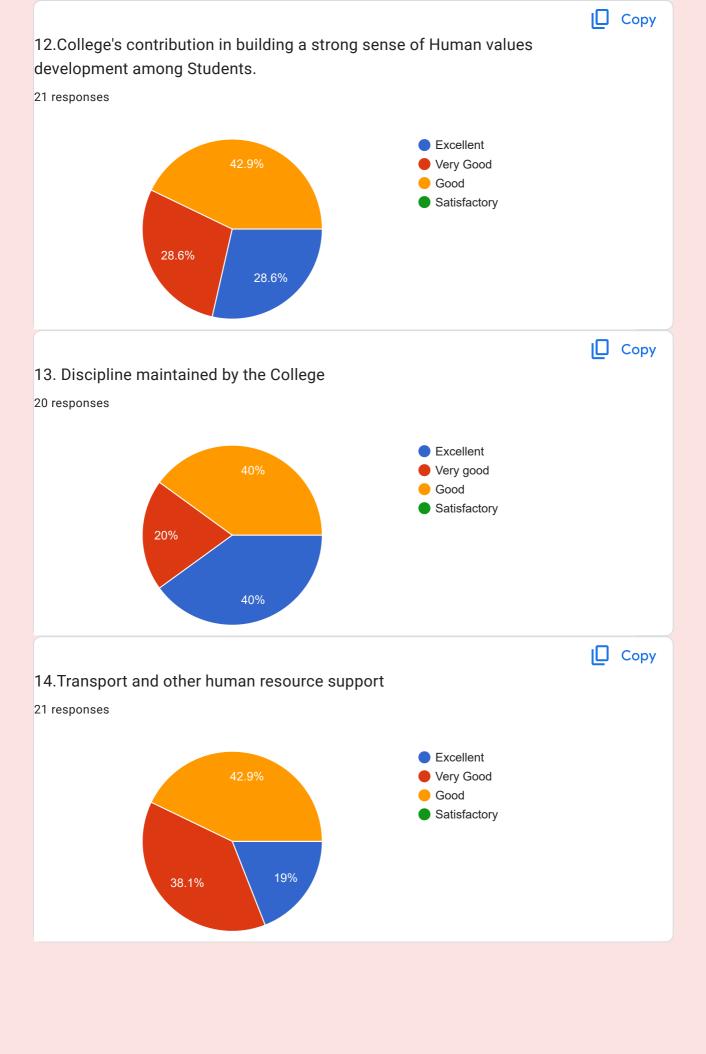

| 12. |                                                                                                  |
|-----|--------------------------------------------------------------------------------------------------|
|     | 11.Project Guidance/Internship                                                                   |
|     | Mark only one oval.                                                                              |
|     | Excellent                                                                                        |
|     | Very Good                                                                                        |
|     | Good                                                                                             |
|     | Satisfactory                                                                                     |
|     |                                                                                                  |
| 13. | 12.College's contribution in building a strong sense of Human values development among Students. |
|     | Mark only one oval.                                                                              |
|     | Excellent                                                                                        |
|     | Very Good                                                                                        |
|     | Good                                                                                             |
|     | Satisfactory                                                                                     |
|     |                                                                                                  |
| 14. |                                                                                                  |
|     | 13. Discipline maintained by the College                                                         |
|     | Mark only one oval.                                                                              |
|     | Excellent                                                                                        |
|     | Very good                                                                                        |
|     | Good                                                                                             |
|     | Satisfactory                                                                                     |
|     |                                                                                                  |

| 15. |                                                |
|-----|------------------------------------------------|
|     | 14. Transport and other human resource support |
|     | Mark only one oval.                            |
|     | Excellent                                      |
|     | Very Good                                      |
|     | Good                                           |
|     | Satisfactory                                   |
|     |                                                |
| 16. |                                                |
| 10. | 15.Infrastructure and Lab Facilities           |
|     | Mark only one oval.                            |
|     | Excellent                                      |
|     | Very Good                                      |
|     | Good                                           |
|     | Satisfactory                                   |
|     |                                                |
|     |                                                |
| 17. | 16.Library facilities                          |
|     | Mark only one oval.                            |
|     |                                                |
|     | Excellent                                      |
|     | Very Good                                      |
|     | Good                                           |
|     | Satisfactory                                   |
|     |                                                |