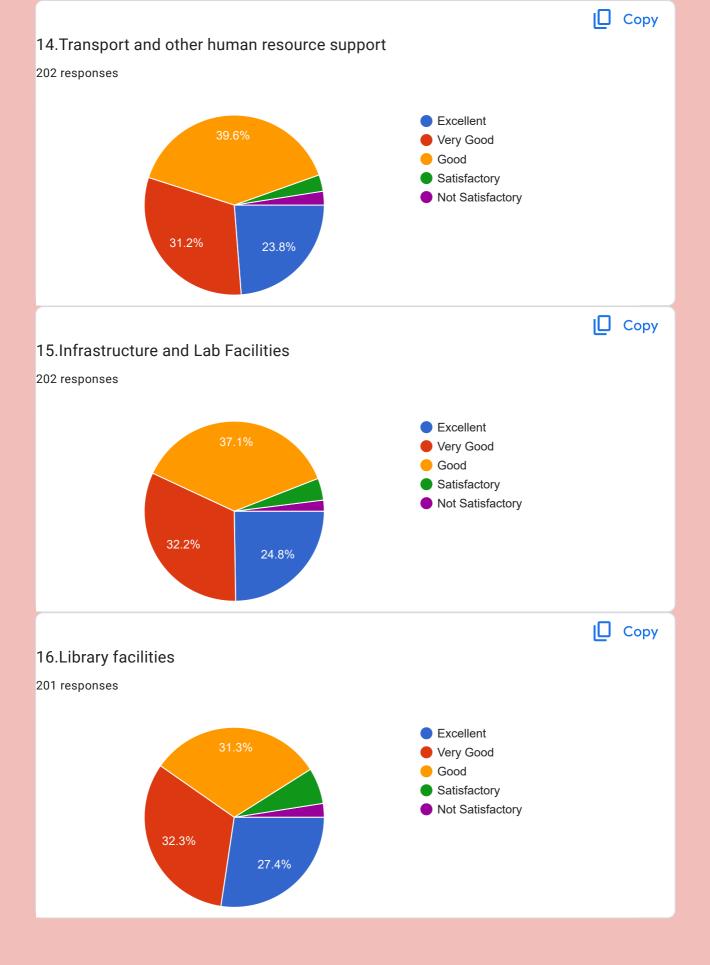

| 15. |                                                |
|-----|------------------------------------------------|
|     | 14. Transport and other human resource support |
|     | Mark only one oval.                            |
|     | Excellent                                      |
|     | Very Good                                      |
|     | Good                                           |
|     | Satisfactory                                   |
|     |                                                |
| 16. |                                                |
| 10. | 15.Infrastructure and Lab Facilities           |
|     | Mark only one oval.                            |
|     | Excellent                                      |
|     | Very Good                                      |
|     | Good                                           |
|     | Satisfactory                                   |
|     |                                                |
|     |                                                |
| 17. | 16.Library facilities                          |
|     | Mark only one oval.                            |
|     |                                                |
|     | Excellent                                      |
|     | Very Good                                      |
|     | Good                                           |
|     | Satisfactory                                   |
|     |                                                |