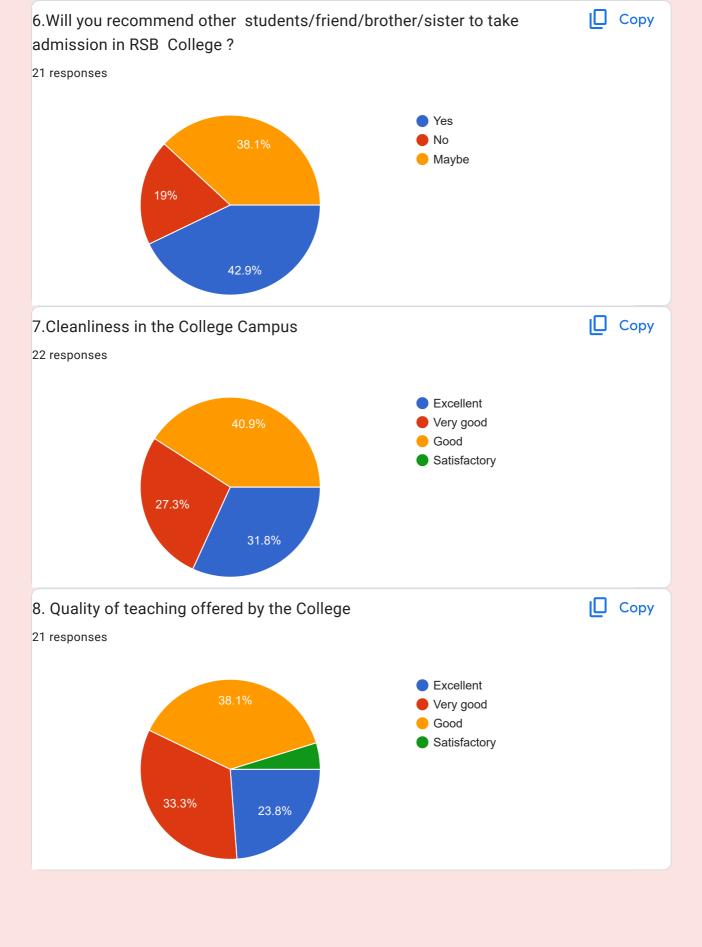

| Mark only one oval.                                                                          |
|----------------------------------------------------------------------------------------------|
| 2019-20                                                                                      |
| 2020-21                                                                                      |
| 2021-22                                                                                      |
| 2022-23                                                                                      |
| 2018-19                                                                                      |
| 2017-18                                                                                      |
| 2016-17                                                                                      |
| 2015-16                                                                                      |
| 2014-15                                                                                      |
| 2013-14                                                                                      |
| 2012-13                                                                                      |
| 2011-12                                                                                      |
| 2010-11                                                                                      |
| 2009-10                                                                                      |
| 2008-09                                                                                      |
| 2007-08                                                                                      |
| 2006-07                                                                                      |
| 2005-06                                                                                      |
| 2004-05                                                                                      |
| 2023-24                                                                                      |
|                                                                                              |
| 6. Will you recommend other students/friend/brother/sister to take admission in RSB College? |
| Mark only one oval.                                                                          |
| Yes                                                                                          |
| ◯ No                                                                                         |
| Maybe                                                                                        |
|                                                                                              |

6. 5. PASS OUT Session

| 8.  | 7. Cleanliness in the College Campus             |
|-----|--------------------------------------------------|
|     | Mark only one oval.                              |
|     | Excellent                                        |
|     | Very good                                        |
|     | Good                                             |
|     | Satisfactory                                     |
|     |                                                  |
| 9.  | 8. Quality of teaching offered by the College    |
|     | Mark only one oval.                              |
|     | Excellent                                        |
|     | Very good                                        |
|     | Good                                             |
|     | Satisfactory                                     |
|     |                                                  |
| 10  |                                                  |
| 10. | 9. Curriculum of the course                      |
|     | Mark only one oval.                              |
|     | Excellent                                        |
|     | Very Good                                        |
|     | Good                                             |
|     | Satisfactory                                     |
|     |                                                  |
| 11. | 10. Employability focus in the Curriculum Design |
|     | Mark only one oval.                              |
|     | Excellent                                        |
|     | Very Good                                        |
|     | Good                                             |
|     | Satisfactory                                     |