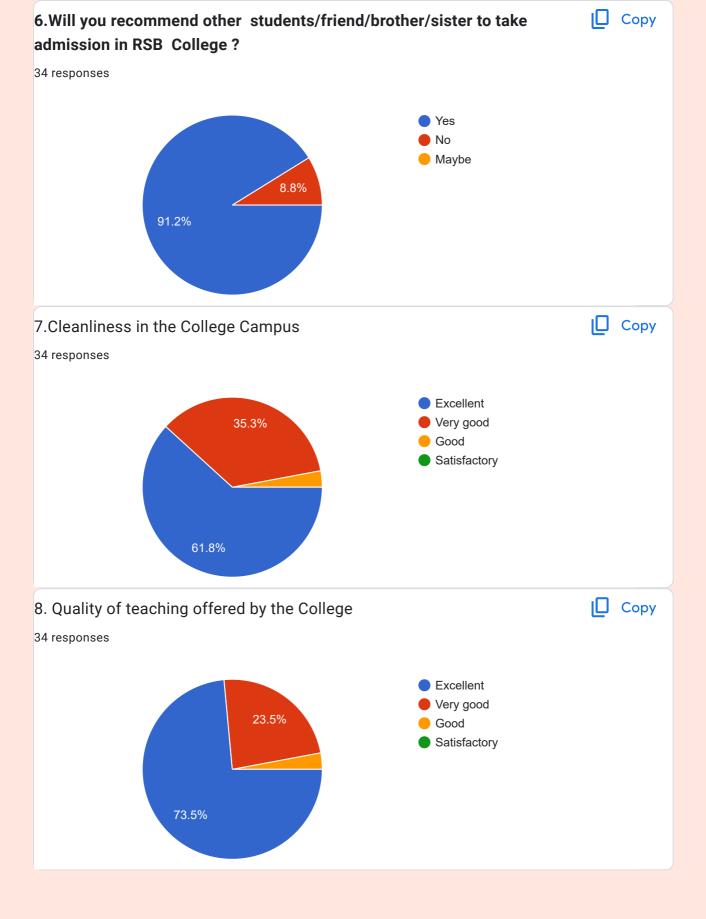

| Mark only one oval.                                                                          |
|----------------------------------------------------------------------------------------------|
| 2019-20                                                                                      |
| 2020-21                                                                                      |
| 2021-22                                                                                      |
| 2022-23                                                                                      |
| 2018-19                                                                                      |
| 2017-18                                                                                      |
| 2016-17                                                                                      |
| 2015-16                                                                                      |
| 2014-15                                                                                      |
| 2013-14                                                                                      |
| 2012-13                                                                                      |
| 2011-12                                                                                      |
| 2010-11                                                                                      |
| 2009-10                                                                                      |
| 2008-09                                                                                      |
| 2007-08                                                                                      |
| 2006-07                                                                                      |
| 2005-06                                                                                      |
| 2004-05                                                                                      |
| 2023-24                                                                                      |
|                                                                                              |
| 6. Will you recommend other students/friend/brother/sister to take admission in RSB College? |
| Mark only one oval.                                                                          |
| Yes                                                                                          |
| ◯ No                                                                                         |
| Maybe                                                                                        |
|                                                                                              |

6. 5. PASS OUT Session

| 8.  | 7. Cleanliness in the College Campus             |
|-----|--------------------------------------------------|
|     | Mark only one oval.                              |
|     | Excellent                                        |
|     | Very good                                        |
|     | Good                                             |
|     | Satisfactory                                     |
|     |                                                  |
| 9.  | 8. Quality of teaching offered by the College    |
|     | Mark only one oval.                              |
|     | Excellent                                        |
|     | Very good                                        |
|     | Good                                             |
|     | Satisfactory                                     |
|     |                                                  |
| 10  |                                                  |
| 10. | 9. Curriculum of the course                      |
|     | Mark only one oval.                              |
|     | Excellent                                        |
|     | Very Good                                        |
|     | Good                                             |
|     | Satisfactory                                     |
|     |                                                  |
| 11. | 10. Employability focus in the Curriculum Design |
|     | Mark only one oval.                              |
|     | Excellent                                        |
|     | Very Good                                        |
|     | Good                                             |
|     | Satisfactory                                     |