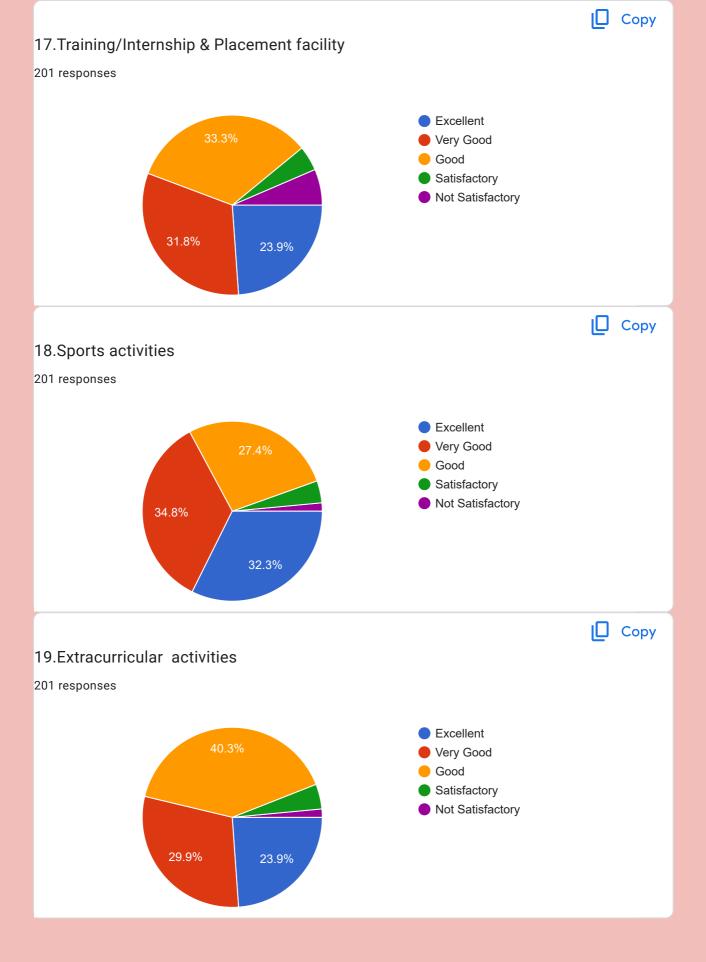

|     | 17. Training/Internship & Placement facility |
|-----|----------------------------------------------|
|     | Mark only one oval.                          |
|     | Excellent                                    |
|     | Very Good                                    |
|     | Good                                         |
|     | Satisfactory                                 |
|     |                                              |
| 10  |                                              |
| 19. | 18.Sports activities                         |
|     | Mark only one oval.                          |
|     | Excellent                                    |
|     | Very Good                                    |
|     | Good                                         |
|     | Satisfactory                                 |
|     |                                              |
| 00  |                                              |
| 20. | 19.Extracurricular activities                |
|     | Mark only one oval.                          |
|     | Excellent                                    |
|     | Very Good                                    |
|     | Good                                         |
|     | Satisfactory                                 |
|     |                                              |
| 21. | 20.Cultural Activities                       |
| 21. |                                              |
|     | Mark only one oval.                          |
|     | Excellent                                    |
|     | Very Good                                    |
|     | Good                                         |
|     | Satisfactory                                 |