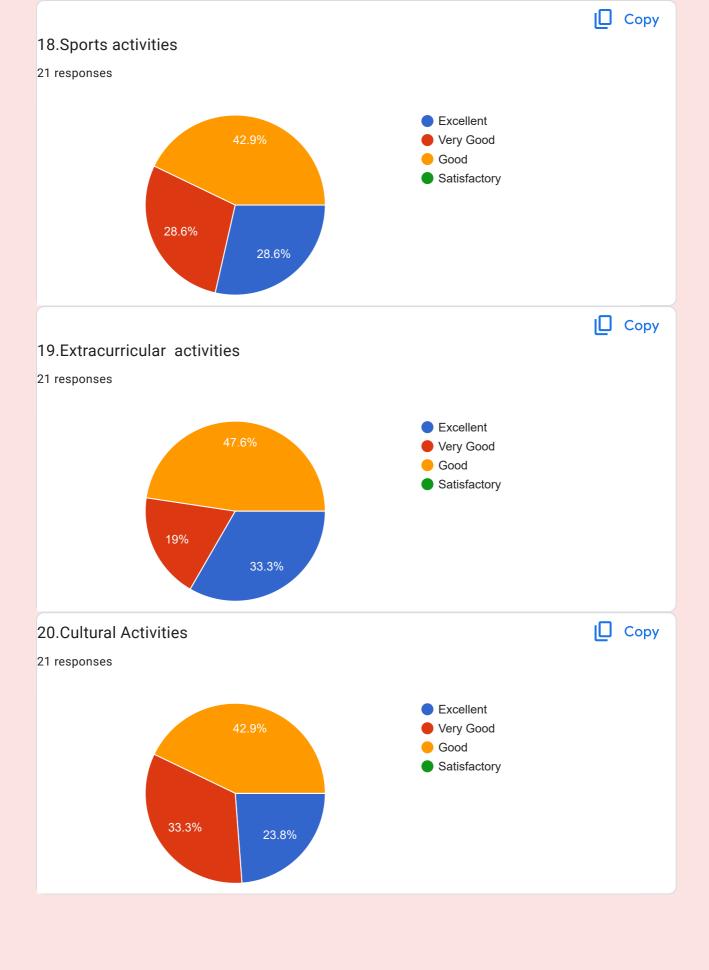

#### 15. Extracurricular Activities

| Rating       | Count | Percentage |
|--------------|-------|------------|
| Excellent    | 18    | 56.3%      |
| Very Good    | 13    | 40.6%      |
| Good         | 1     | 3.1%       |
| Satisfactory | 0     | 0%         |

#### 16. Cultural Activities

| Rating       | Count | Percentage |
|--------------|-------|------------|
| Excellent    | 24    | 75%        |
| Very Good    | 8     | 25%        |
| Good         | 0     | 0%         |
| Satisfactory | 0     | 0%         |

|     | 17. Training/Internship & Placement facility |
|-----|----------------------------------------------|
|     | Mark only one oval.                          |
|     | Excellent                                    |
|     | Very Good                                    |
|     | Good                                         |
|     | Satisfactory                                 |
|     |                                              |
| 10  |                                              |
| 19. | 18.Sports activities                         |
|     | Mark only one oval.                          |
|     | Excellent                                    |
|     | Very Good                                    |
|     | Good                                         |
|     | Satisfactory                                 |
|     |                                              |
| 00  |                                              |
| 20. | 19.Extracurricular activities                |
|     | Mark only one oval.                          |
|     | Excellent                                    |
|     | Very Good                                    |
|     | Good                                         |
|     | Satisfactory                                 |
|     |                                              |
| 21. | 20.Cultural Activities                       |
| 21. |                                              |
|     | Mark only one oval.                          |
|     | Excellent                                    |
|     | Very Good                                    |
|     | Good                                         |
|     | Satisfactory                                 |