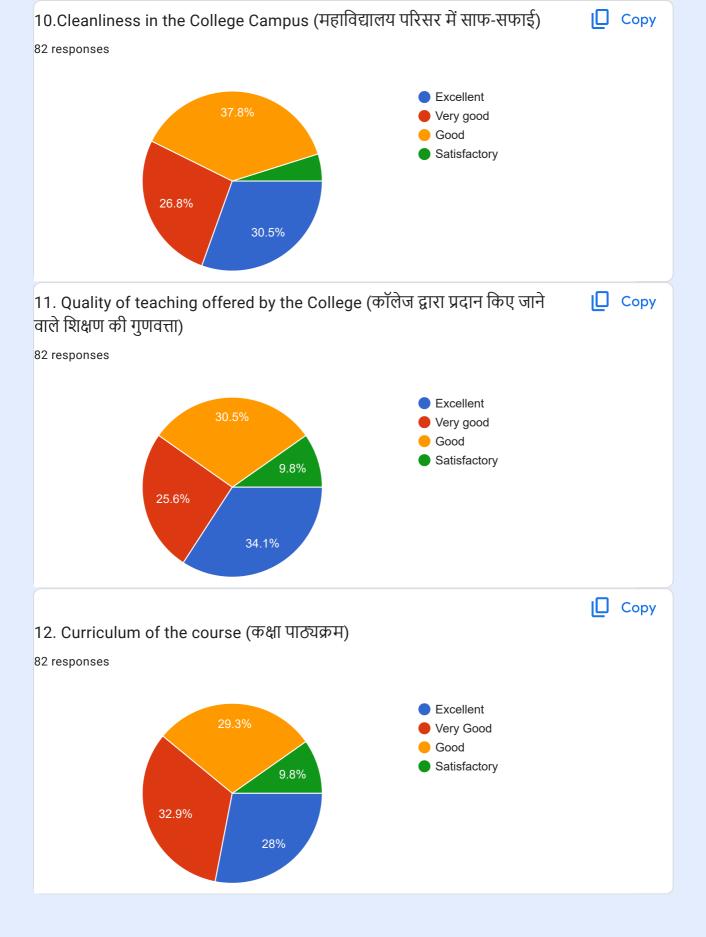

6. 5. PASS OUT Session

| 8.  | 7. Cleanliness in the College Campus             |
|-----|--------------------------------------------------|
|     | Mark only one oval.                              |
|     | Excellent                                        |
|     | Very good                                        |
|     | Good                                             |
|     | Satisfactory                                     |
|     |                                                  |
| 9.  | 8. Quality of teaching offered by the College    |
|     | Mark only one oval.                              |
|     | Excellent                                        |
|     | Very good                                        |
|     | Good                                             |
|     | Satisfactory                                     |
|     |                                                  |
| 10  |                                                  |
| 10. | 9. Curriculum of the course                      |
|     | Mark only one oval.                              |
|     | Excellent                                        |
|     | Very Good                                        |
|     | Good                                             |
|     | Satisfactory                                     |
|     |                                                  |
| 11. | 10. Employability focus in the Curriculum Design |
|     | Mark only one oval.                              |
|     | Excellent                                        |
|     | Very Good                                        |
|     | Good                                             |
|     | Satisfactory                                     |