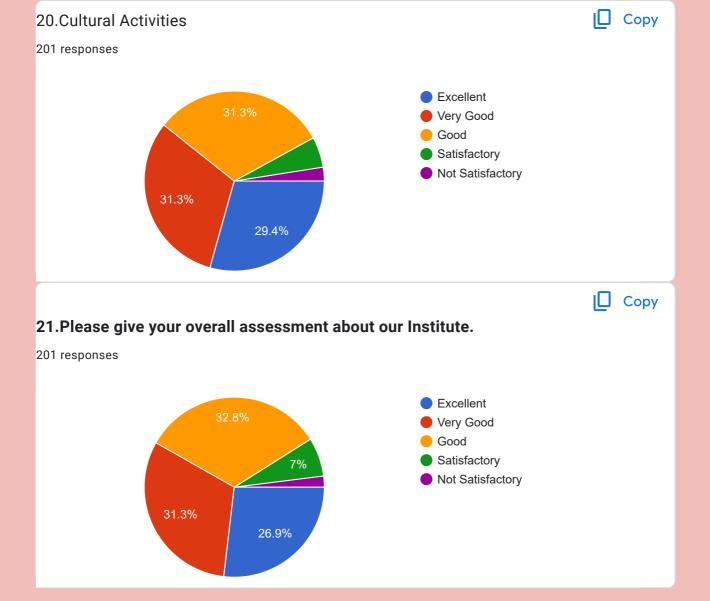

|     | 17. Training/Internship & Placement facility |
|-----|----------------------------------------------|
|     | Mark only one oval.                          |
|     | Excellent                                    |
|     | Very Good                                    |
|     | Good                                         |
|     | Satisfactory                                 |
|     |                                              |
| 10  |                                              |
| 19. | 18.Sports activities                         |
|     | Mark only one oval.                          |
|     | Excellent                                    |
|     | Very Good                                    |
|     | Good                                         |
|     | Satisfactory                                 |
|     |                                              |
| 00  |                                              |
| 20. | 19.Extracurricular activities                |
|     | Mark only one oval.                          |
|     | Excellent                                    |
|     | Very Good                                    |
|     | Good                                         |
|     | Satisfactory                                 |
|     |                                              |
| 21. | 20.Cultural Activities                       |
| 21. |                                              |
|     | Mark only one oval.                          |
|     | Excellent                                    |
|     | Very Good                                    |
|     | Good                                         |
|     | Satisfactory                                 |

18.

| 22. |                                                             |
|-----|-------------------------------------------------------------|
|     | 21.Please give your overall assessment about our Institute. |
|     | Mark only one oval.                                         |
|     | Excellent                                                   |
|     | Very Good                                                   |
|     | Good                                                        |
|     | Satisfactory                                                |
|     |                                                             |
|     |                                                             |
| 23. | 22.Any Grievances/Complain                                  |
|     |                                                             |
|     |                                                             |
|     |                                                             |
|     |                                                             |
|     |                                                             |
| 0.4 |                                                             |
| 24. | 23.Suggestions and Remarks                                  |
|     |                                                             |
|     |                                                             |
|     |                                                             |
|     |                                                             |
|     |                                                             |
|     |                                                             |