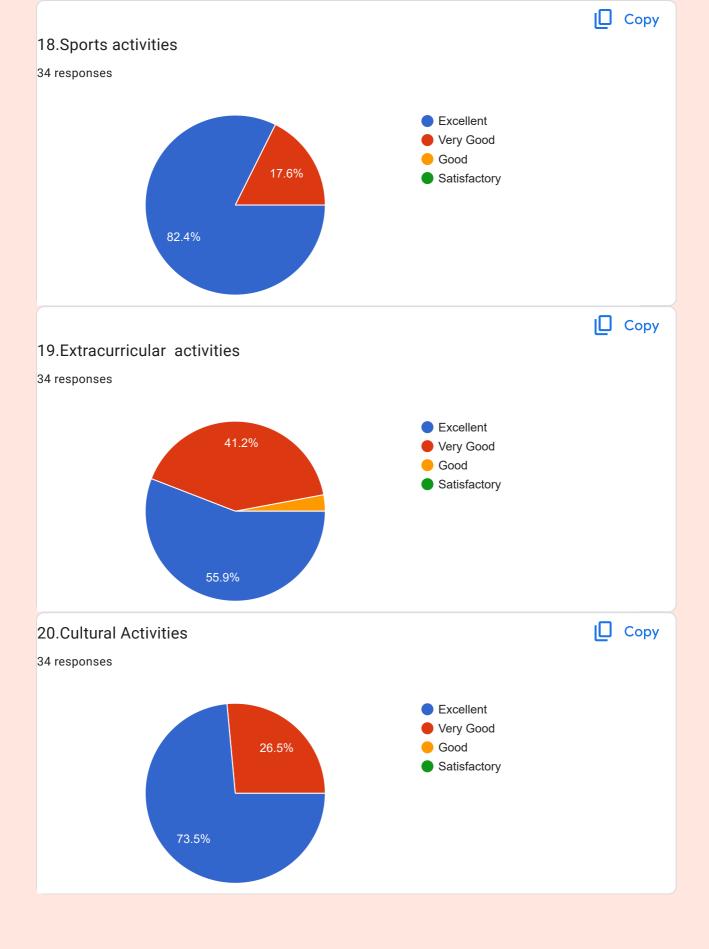

#### 15. Extracurricular Activities

| Rating       | Count | Percentage |
|--------------|-------|------------|
| Excellent    | 18    | 56.3%      |
| Very Good    | 13    | 40.6%      |
| Good         | 1     | 3.1%       |
| Satisfactory | 0     | 0%         |

#### 16. Cultural Activities

| Rating       | Count | Percentage |
|--------------|-------|------------|
| Excellent    | 24    | 75%        |
| Very Good    | 8     | 25%        |
| Good         | 0     | 0%         |
| Satisfactory | 0     | 0%         |

|     | 17. Training/Internship & Placement facility |
|-----|----------------------------------------------|
|     | Mark only one oval.                          |
|     | Excellent                                    |
|     | Very Good                                    |
|     | Good                                         |
|     | Satisfactory                                 |
|     |                                              |
| 10  |                                              |
| 19. | 18.Sports activities                         |
|     | Mark only one oval.                          |
|     | Excellent                                    |
|     | Very Good                                    |
|     | Good                                         |
|     | Satisfactory                                 |
|     |                                              |
| 00  |                                              |
| 20. | 19.Extracurricular activities                |
|     | Mark only one oval.                          |
|     | Excellent                                    |
|     | Very Good                                    |
|     | Good                                         |
|     | Satisfactory                                 |
|     |                                              |
| 21. | 20.Cultural Activities                       |
| 21. |                                              |
|     | Mark only one oval.                          |
|     | Excellent                                    |
|     | Very Good                                    |
|     | Good                                         |
|     | Satisfactory                                 |