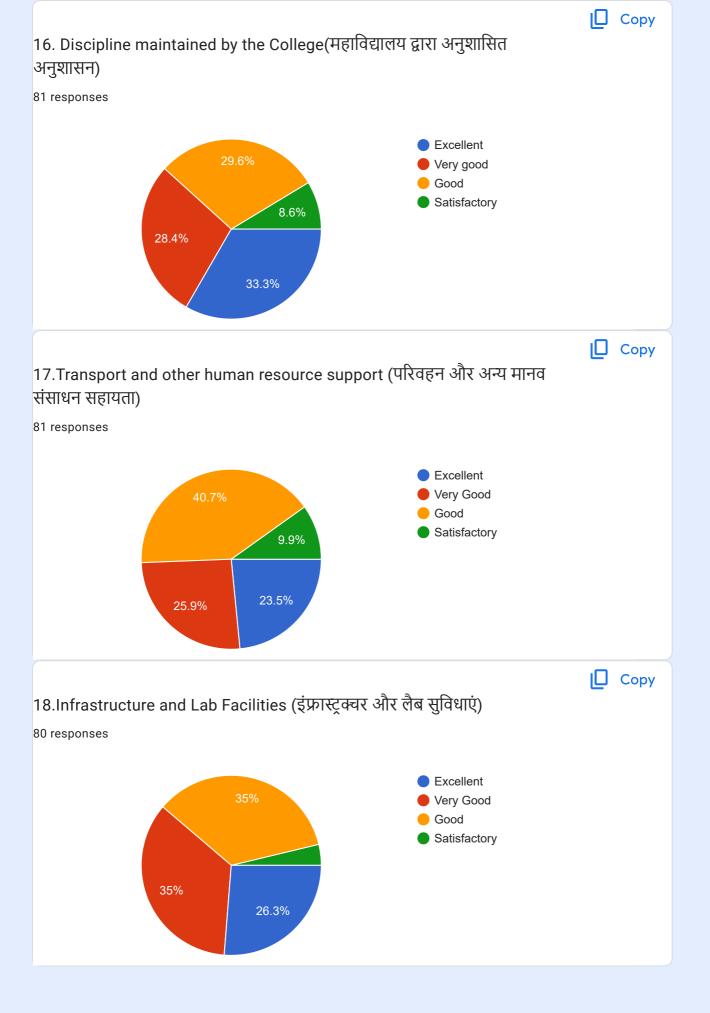

| 12. |                                                                                                  |
|-----|--------------------------------------------------------------------------------------------------|
|     | 11.Project Guidance/Internship                                                                   |
|     | Mark only one oval.                                                                              |
|     | Excellent                                                                                        |
|     | Very Good                                                                                        |
|     | Good                                                                                             |
|     | Satisfactory                                                                                     |
|     |                                                                                                  |
| 13. | 12.College's contribution in building a strong sense of Human values development among Students. |
|     | Mark only one oval.                                                                              |
|     | Excellent                                                                                        |
|     | Very Good                                                                                        |
|     | Good                                                                                             |
|     | Satisfactory                                                                                     |
|     |                                                                                                  |
| 14. |                                                                                                  |
|     | 13. Discipline maintained by the College                                                         |
|     | Mark only one oval.                                                                              |
|     | Excellent                                                                                        |
|     | Very good                                                                                        |
|     | Good                                                                                             |
|     | Satisfactory                                                                                     |
|     |                                                                                                  |

| 15. |                                                |
|-----|------------------------------------------------|
|     | 14. Transport and other human resource support |
|     | Mark only one oval.                            |
|     | Excellent                                      |
|     | Very Good                                      |
|     | Good                                           |
|     | Satisfactory                                   |
|     |                                                |
| 16. |                                                |
| 10. | 15.Infrastructure and Lab Facilities           |
|     | Mark only one oval.                            |
|     | Excellent                                      |
|     | Very Good                                      |
|     | Good                                           |
|     | Satisfactory                                   |
|     |                                                |
|     |                                                |
| 17. | 16.Library facilities                          |
|     | Mark only one oval.                            |
|     |                                                |
|     | Excellent                                      |
|     | Very Good                                      |
|     | Good                                           |
|     | Satisfactory                                   |
|     |                                                |