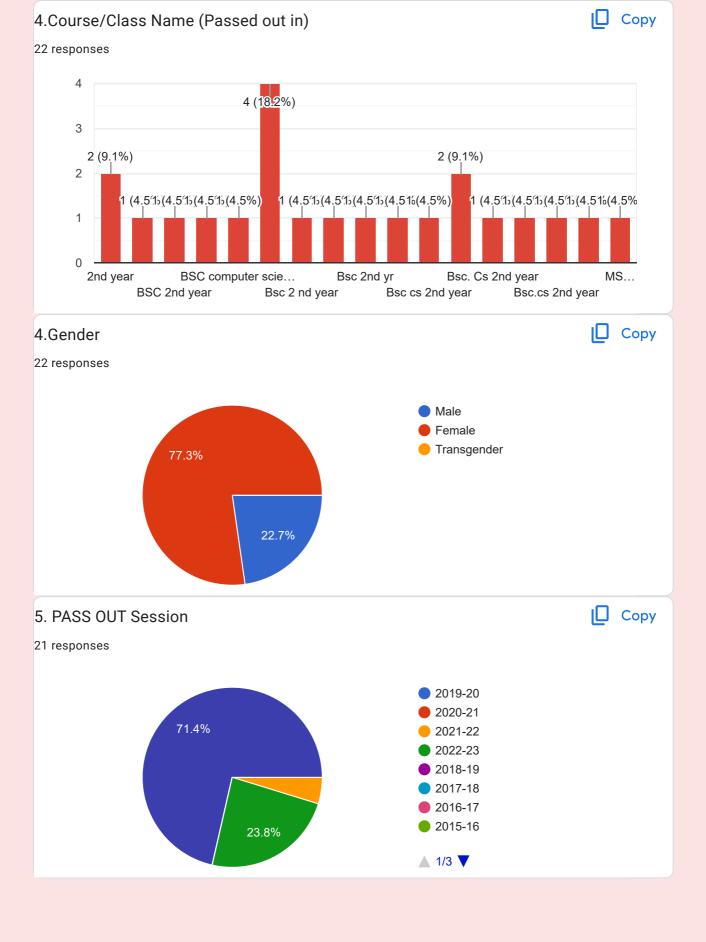

| 1. | 1.Name                              |
|----|-------------------------------------|
| 2. | 2.Contact Number                    |
| 3. | 3. email                            |
| 4. | 4.Course/Class Name (Passed out in) |
| 5. | 4.Gender  Mark only one oval.       |
|    | Male Female Transgender             |

| Mark only one oval.                                                                          |
|----------------------------------------------------------------------------------------------|
| 2019-20                                                                                      |
| 2020-21                                                                                      |
| 2021-22                                                                                      |
| 2022-23                                                                                      |
| 2018-19                                                                                      |
| 2017-18                                                                                      |
| 2016-17                                                                                      |
| 2015-16                                                                                      |
| 2014-15                                                                                      |
| 2013-14                                                                                      |
| 2012-13                                                                                      |
| 2011-12                                                                                      |
| 2010-11                                                                                      |
| 2009-10                                                                                      |
| 2008-09                                                                                      |
| 2007-08                                                                                      |
| 2006-07                                                                                      |
| 2005-06                                                                                      |
| 2004-05                                                                                      |
| 2023-24                                                                                      |
|                                                                                              |
| 6. Will you recommend other students/friend/brother/sister to take admission in RSB College? |
| Mark only one oval.                                                                          |
| Yes                                                                                          |
| ◯ No                                                                                         |
| Maybe                                                                                        |
|                                                                                              |