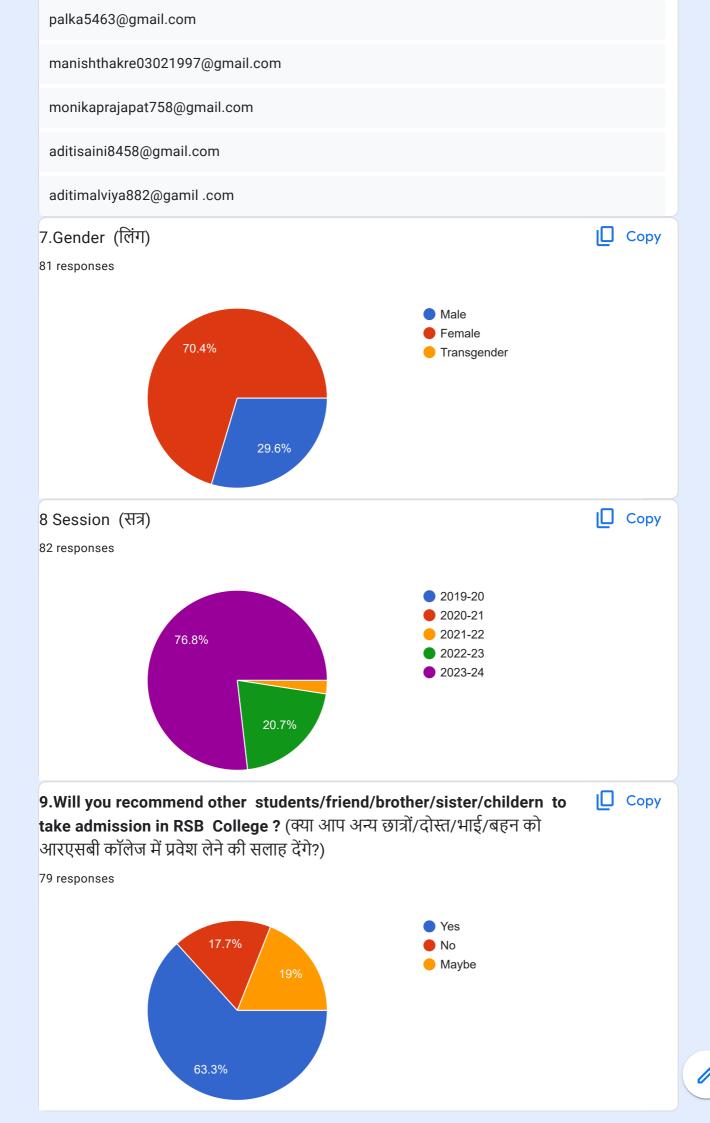

| Mark only one oval.                                                                          |
|----------------------------------------------------------------------------------------------|
| 2019-20                                                                                      |
| 2020-21                                                                                      |
| 2021-22                                                                                      |
| 2022-23                                                                                      |
| 2018-19                                                                                      |
| 2017-18                                                                                      |
| 2016-17                                                                                      |
| 2015-16                                                                                      |
| 2014-15                                                                                      |
| 2013-14                                                                                      |
| 2012-13                                                                                      |
| 2011-12                                                                                      |
| 2010-11                                                                                      |
| 2009-10                                                                                      |
| 2008-09                                                                                      |
| 2007-08                                                                                      |
| 2006-07                                                                                      |
| 2005-06                                                                                      |
| 2004-05                                                                                      |
| 2023-24                                                                                      |
|                                                                                              |
| 6. Will you recommend other students/friend/brother/sister to take admission in RSB College? |
| Mark only one oval.                                                                          |
| Yes                                                                                          |
| ◯ No                                                                                         |
| Maybe                                                                                        |
|                                                                                              |