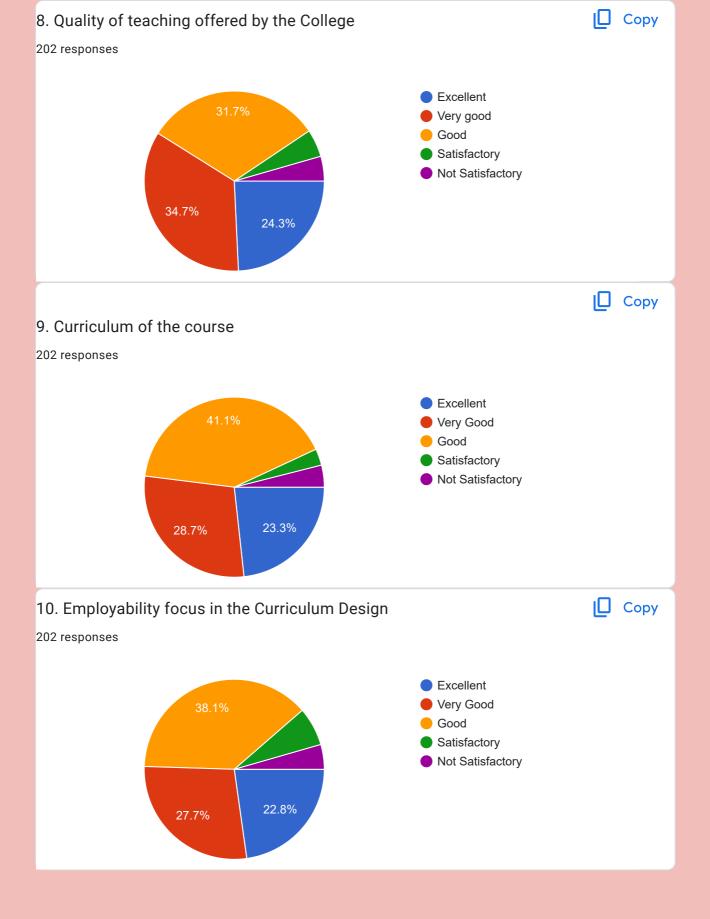

6. 5. PASS OUT Session

| 8.  | 7. Cleanliness in the College Campus             |
|-----|--------------------------------------------------|
|     | Mark only one oval.                              |
|     | Excellent                                        |
|     | Very good                                        |
|     | Good                                             |
|     | Satisfactory                                     |
|     |                                                  |
| 9.  | 8. Quality of teaching offered by the College    |
|     | Mark only one oval.                              |
|     | Excellent                                        |
|     | Very good                                        |
|     | Good                                             |
|     | Satisfactory                                     |
|     |                                                  |
| 10  |                                                  |
| 10. | 9. Curriculum of the course                      |
|     | Mark only one oval.                              |
|     | Excellent                                        |
|     | Very Good                                        |
|     | Good                                             |
|     | Satisfactory                                     |
|     |                                                  |
| 11. | 10. Employability focus in the Curriculum Design |
|     | Mark only one oval.                              |
|     | Excellent                                        |
|     | Very Good                                        |
|     | Good                                             |
|     | Satisfactory                                     |

| 12. |                                                                                                  |
|-----|--------------------------------------------------------------------------------------------------|
|     | 11.Project Guidance/Internship                                                                   |
|     | Mark only one oval.                                                                              |
|     | Excellent                                                                                        |
|     | Very Good                                                                                        |
|     | Good                                                                                             |
|     | Satisfactory                                                                                     |
|     |                                                                                                  |
| 13. | 12.College's contribution in building a strong sense of Human values development among Students. |
|     | Mark only one oval.                                                                              |
|     | Excellent                                                                                        |
|     | Very Good                                                                                        |
|     | Good                                                                                             |
|     | Satisfactory                                                                                     |
|     |                                                                                                  |
| 14. |                                                                                                  |
|     | 13. Discipline maintained by the College                                                         |
|     | Mark only one oval.                                                                              |
|     | Excellent                                                                                        |
|     | Very good                                                                                        |
|     | Good                                                                                             |
|     | Satisfactory                                                                                     |
|     |                                                                                                  |

| 15. |                                                |
|-----|------------------------------------------------|
|     | 14. Transport and other human resource support |
|     | Mark only one oval.                            |
|     | Excellent                                      |
|     | Very Good                                      |
|     | Good                                           |
|     | Satisfactory                                   |
|     |                                                |
| 16. |                                                |
| 10. | 15.Infrastructure and Lab Facilities           |
|     | Mark only one oval.                            |
|     | Excellent                                      |
|     | Very Good                                      |
|     | Good                                           |
|     | Satisfactory                                   |
|     |                                                |
|     |                                                |
| 17. | 16.Library facilities                          |
|     | Mark only one oval.                            |
|     |                                                |
|     | Excellent                                      |
|     | Very Good                                      |
|     | Good                                           |
|     | Satisfactory                                   |
|     |                                                |