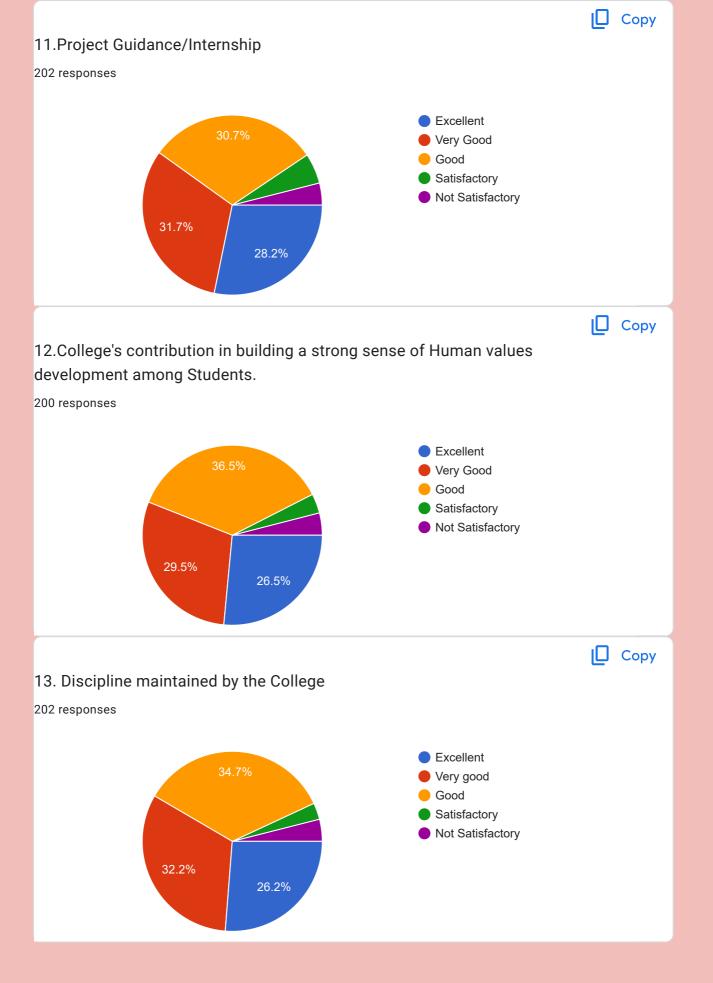

| 12. |                                                                                                  |
|-----|--------------------------------------------------------------------------------------------------|
|     | 11.Project Guidance/Internship                                                                   |
|     | Mark only one oval.                                                                              |
|     | Excellent                                                                                        |
|     | Very Good                                                                                        |
|     | Good                                                                                             |
|     | Satisfactory                                                                                     |
|     |                                                                                                  |
| 13. | 12.College's contribution in building a strong sense of Human values development among Students. |
|     | Mark only one oval.                                                                              |
|     | Excellent                                                                                        |
|     | Very Good                                                                                        |
|     | Good                                                                                             |
|     | Satisfactory                                                                                     |
|     |                                                                                                  |
| 14. |                                                                                                  |
|     | 13. Discipline maintained by the College                                                         |
|     | Mark only one oval.                                                                              |
|     | Excellent                                                                                        |
|     | Very good                                                                                        |
|     | Good                                                                                             |
|     | Satisfactory                                                                                     |
|     |                                                                                                  |

| 15. |                                                |
|-----|------------------------------------------------|
|     | 14. Transport and other human resource support |
|     | Mark only one oval.                            |
|     | Excellent                                      |
|     | Very Good                                      |
|     | Good                                           |
|     | Satisfactory                                   |
|     |                                                |
| 16. |                                                |
| 10. | 15.Infrastructure and Lab Facilities           |
|     | Mark only one oval.                            |
|     | Excellent                                      |
|     | Very Good                                      |
|     | Good                                           |
|     | Satisfactory                                   |
|     |                                                |
|     |                                                |
| 17. | 16.Library facilities                          |
|     | Mark only one oval.                            |
|     |                                                |
|     | Excellent                                      |
|     | Very Good                                      |
|     | Good                                           |
|     | Satisfactory                                   |
|     |                                                |