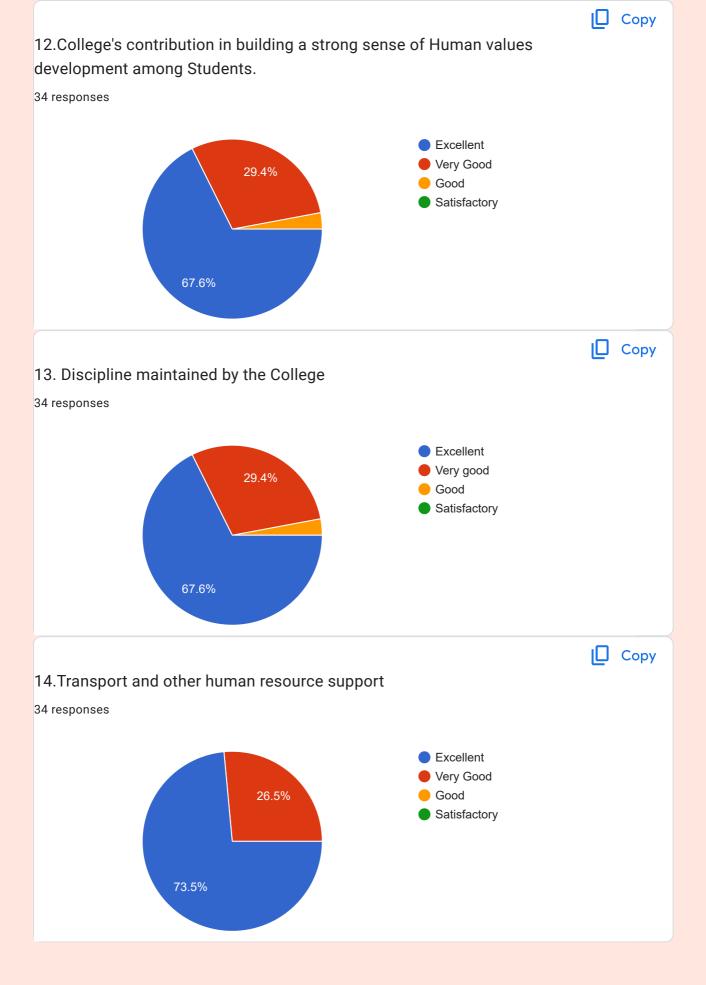

| 12. |                                                                                                  |
|-----|--------------------------------------------------------------------------------------------------|
|     | 11.Project Guidance/Internship                                                                   |
|     | Mark only one oval.                                                                              |
|     | Excellent                                                                                        |
|     | Very Good                                                                                        |
|     | Good                                                                                             |
|     | Satisfactory                                                                                     |
|     |                                                                                                  |
| 13. | 12.College's contribution in building a strong sense of Human values development among Students. |
|     | Mark only one oval.                                                                              |
|     | Excellent                                                                                        |
|     | Very Good                                                                                        |
|     | Good                                                                                             |
|     | Satisfactory                                                                                     |
|     |                                                                                                  |
| 14. |                                                                                                  |
|     | 13. Discipline maintained by the College                                                         |
|     | Mark only one oval.                                                                              |
|     | Excellent                                                                                        |
|     | Very good                                                                                        |
|     | Good                                                                                             |
|     | Satisfactory                                                                                     |
|     |                                                                                                  |

| 15. |                                                |
|-----|------------------------------------------------|
|     | 14. Transport and other human resource support |
|     | Mark only one oval.                            |
|     | Excellent                                      |
|     | Very Good                                      |
|     | Good                                           |
|     | Satisfactory                                   |
|     |                                                |
| 16. |                                                |
| 10. | 15.Infrastructure and Lab Facilities           |
|     | Mark only one oval.                            |
|     | Excellent                                      |
|     | Very Good                                      |
|     | Good                                           |
|     | Satisfactory                                   |
|     |                                                |
|     |                                                |
| 17. | 16.Library facilities                          |
|     | Mark only one oval.                            |
|     |                                                |
|     | Excellent                                      |
|     | Very Good                                      |
|     | Good                                           |
|     | Satisfactory                                   |
|     |                                                |