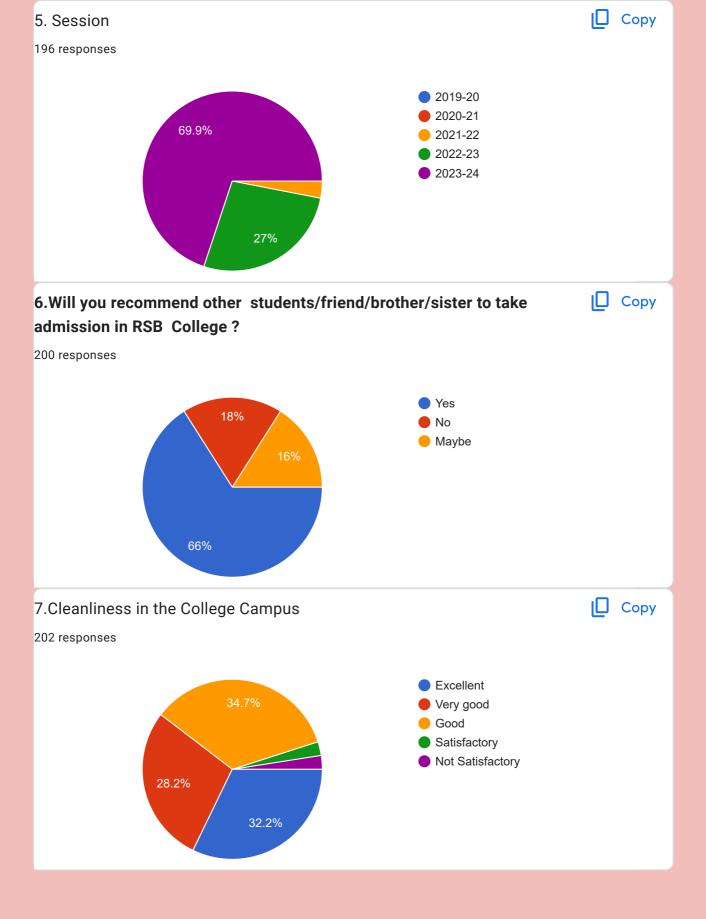

| Mark only one oval.                                                                          |
|----------------------------------------------------------------------------------------------|
| 2019-20                                                                                      |
| 2020-21                                                                                      |
| 2021-22                                                                                      |
| 2022-23                                                                                      |
| 2018-19                                                                                      |
| 2017-18                                                                                      |
| 2016-17                                                                                      |
| 2015-16                                                                                      |
| 2014-15                                                                                      |
| 2013-14                                                                                      |
| 2012-13                                                                                      |
| 2011-12                                                                                      |
| 2010-11                                                                                      |
| 2009-10                                                                                      |
| 2008-09                                                                                      |
| 2007-08                                                                                      |
| 2006-07                                                                                      |
| 2005-06                                                                                      |
| 2004-05                                                                                      |
| 2023-24                                                                                      |
|                                                                                              |
| 6. Will you recommend other students/friend/brother/sister to take admission in RSB College? |
| Mark only one oval.                                                                          |
| Yes                                                                                          |
| ◯ No                                                                                         |
| Maybe                                                                                        |
|                                                                                              |

6. 5. PASS OUT Session

| 8.  | 7. Cleanliness in the College Campus             |
|-----|--------------------------------------------------|
|     | Mark only one oval.                              |
|     | Excellent                                        |
|     | Very good                                        |
|     | Good                                             |
|     | Satisfactory                                     |
|     |                                                  |
| 9.  | 8. Quality of teaching offered by the College    |
|     | Mark only one oval.                              |
|     | Excellent                                        |
|     | Very good                                        |
|     | Good                                             |
|     | Satisfactory                                     |
|     |                                                  |
| 10  |                                                  |
| 10. | 9. Curriculum of the course                      |
|     | Mark only one oval.                              |
|     | Excellent                                        |
|     | Very Good                                        |
|     | Good                                             |
|     | Satisfactory                                     |
|     |                                                  |
| 11. | 10. Employability focus in the Curriculum Design |
|     | Mark only one oval.                              |
|     | Excellent                                        |
|     | Very Good                                        |
|     | Good                                             |
|     | Satisfactory                                     |